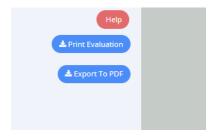

Click on the greed dot directly to access the student's form

When the form opens in the upper right-hand corner you will see the option to export the form to a PDF