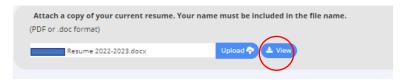

## **Viewing Student Request Forms**

As you scroll down toward the bottom, you will see the student's resume.

Click View to see and download a copy of the student's resume.

The resume will open in another window, and in the upper right-hand corner, you will be able to download and save a copy of their resume.