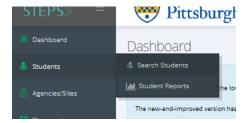

## **Viewing Student Request Forms**

From the Dashboard, go to Students – Student Reports.

Click The blue Select Batches button and choose the batches you are viewing and hit submit

| Lat. Student Reports                                                                                                                                                                                     |                                                                                                                                                                                                 |                                                                                                                                                                                                 |                 |
|----------------------------------------------------------------------------------------------------------------------------------------------------------------------------------------------------------|-------------------------------------------------------------------------------------------------------------------------------------------------------------------------------------------------|-------------------------------------------------------------------------------------------------------------------------------------------------------------------------------------------------|-----------------|
| Select Batches V                                                                                                                                                                                         |                                                                                                                                                                                                 |                                                                                                                                                                                                 |                 |
| BASW Fell 2021 (2221)  Johnstoom Cohert 13  MSW 2 Year 2023 (2241)  MSW Advance Sanding Specialized Practice Fell 2021 (2221)  MSW Advance Sanding Specialized Practice Fell 2021 (2221)  Fart Time 2023 | BASW Fall 2022 (2231)   plantszown Cohon 14   MSW 21' Fall 2021 (2221)   MSW 4 Fall 2021 (2221)   MSW 4 Fall 2021 (2221)   MSW 4 Fall 2021 (2221)   MSW 6 Fall 1 Time Specialized Practice 2021 | □ BASW Fall 2033 (2241)  Mock batch  MoW 2 Price (2022 (2231))  MOW 2 Price (2022 (2231))  MOW Advanced Spanding Specialized Practice Fall 2023 (2241)  MOW Part Time Specialized Practice 2022 | <b>▼</b> Submit |