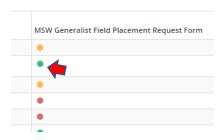

Here you will see a grid with all the forms and students.

- Red dot means that they have not submitted or started that form
- Yellow dot means the student has started the form and saved it as a draft
- Green dot means the student has submitted the form successfully

Click on the greed dot directly to access the student's form

When the form opens in the upper right-hand corner you will see the option to export the form to a PDF